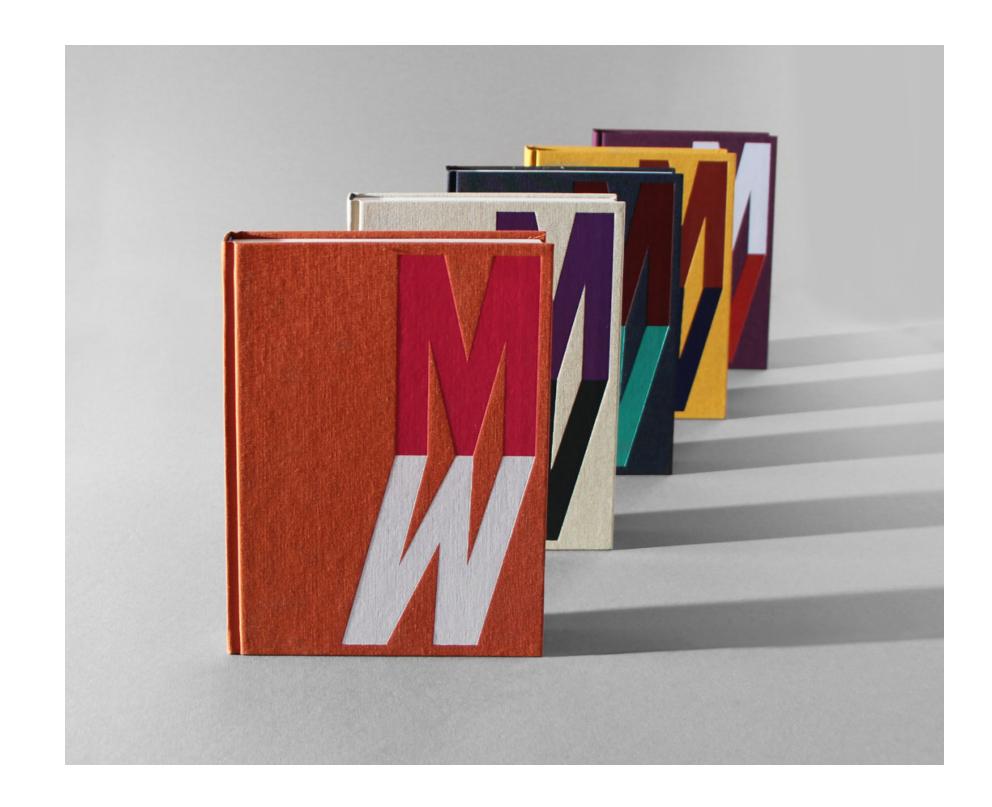

#### What makes a great symbol?

- \*Strong conceptual expression
- \*Creates visual interest (memorable)
- \*Readable
- \*Scalable
- \*One visual strategy / unity

to curve to crease to impless to fire to smear to rotate to swirl to shorten to twist to dapple to crimple to shave to support to hook to suspend to suspend to hung to collect to tear to chips to split to cut to sevar to simplify of entropy to differ of nature to disarrange of grouping to open to mix to splash to spill to limble to droop to player to gather