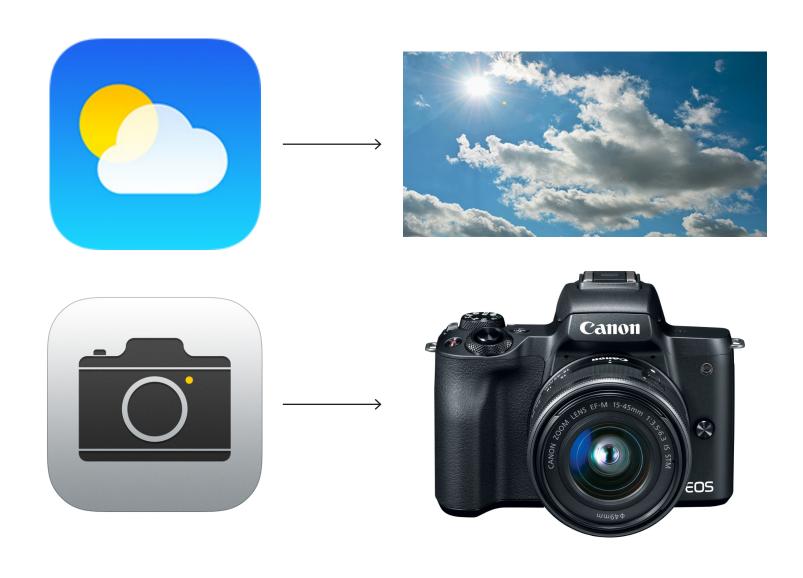

# Symbol

# Part 1 What is a symbol?

A symbol is a type of sign

A sign is a pattern of data, that when perceived, brings to mind something other than itself





Sign



**Object**—The literal thing the sign refers to



**Concept**—What the sign makes you think of or picture in your mind

Signs can take the form of: Icons, Indexes, and Symbols



#### Icons create meaning through resemblance



# Indexes produce meaning through a direct physical or causal connection



Symbols produce meaning through a learned connection that would not otherwise be related to its object









# Part 2 Working with Letters

#### What makes a great symbol?

- \*Strong conceptual expression
- \*Creates visual interest (memorable)
- \*Readable
- \*Scalable
- \*One visual strategy / unity

to curve to crease to impless to fire to smear to rotate to swirl to shorten to twist to dapple to crimple to shave to support to hook to suspend to suspend to hung to collect to tear to chips to split to cut to sevar to simplify of entropy to differ of nature to disarrange of grouping to open to mix to splash to spill to limble to droop to player to gather

toscatter to modulate to distill of wares to discard