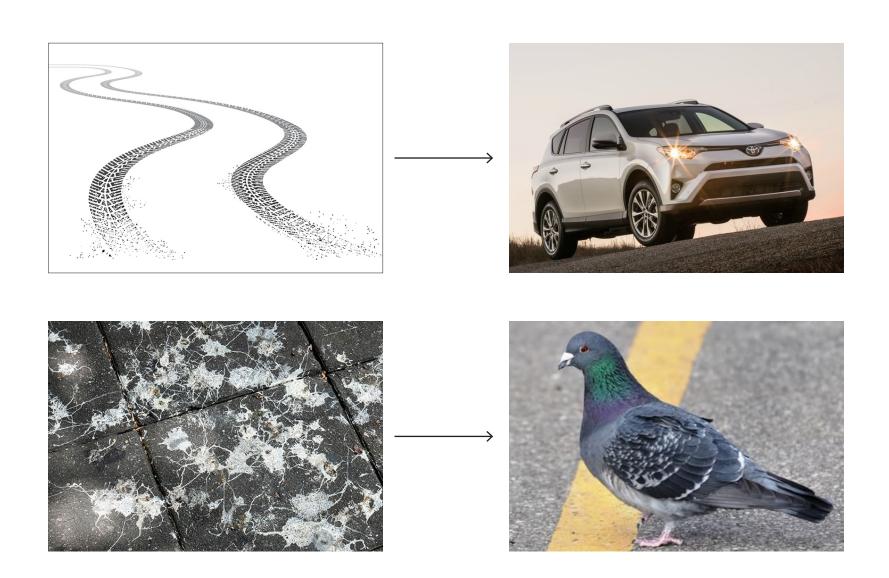

# Indexes produce meaning through a direct physical or causal connection

Symbols produce meaning through a learned connection that would not otherwise be related to its object