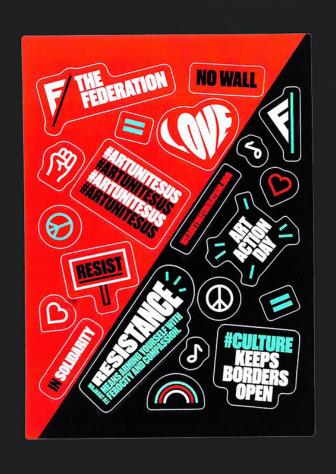

#### What makes a great symbol?

- \*Strong conceptual expression
- \*Creates visual interest (memorable)
- \*Readable
- \*Scalable
- \*One visual strategy / unity

to curve to crease to impless to fire to smear to rotate to swirl to shorten to twist to dapple to crimple to shave to support to hook to suspend to suspend to hung to collect to tear to chips to split to cut to sevar to simplify of entropy to differ of nature to disarrange of grouping to open to mix to splash to spill to limble to droop to player to gather